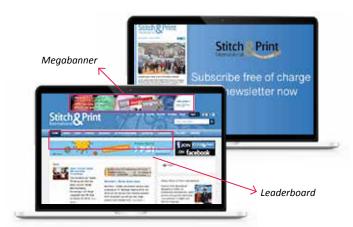

#### BANNERING

Your banner will be shown on the homepage and/or underlying pages. Your banner can be shown in a carrousel of maximum 3 banners.

## BANNERS

| Specifications | w x h (pixels)                                              | Rates € * |
|----------------|-------------------------------------------------------------|-----------|
| Leaderboard    | 728 x 90, 320 x 50                                          | 500       |
| Megabanner     | 970 x 90                                                    | 595       |
| Rectangle      | 300 x 250                                                   | 465       |
| Button         | 300 x 95                                                    | 380       |
| Logolink **    | Complete block (150 x 150 pixels) + URL of destination site | 290       |
| Advertorial    |                                                             | 475       |