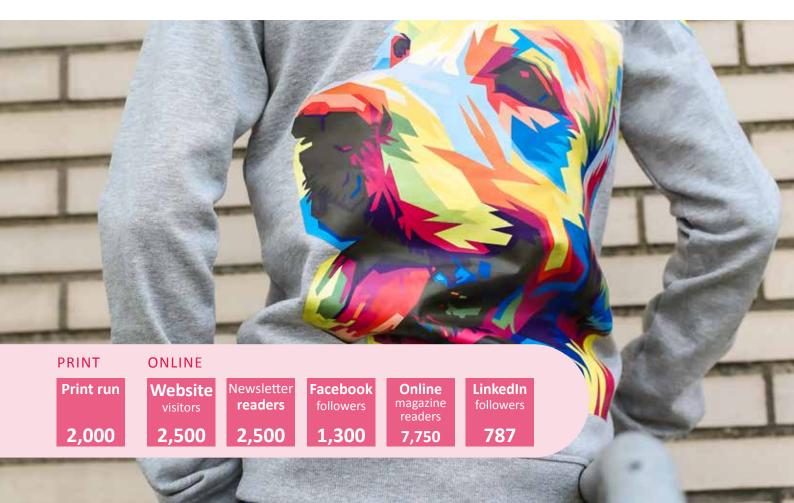

Publisher Unique visitors per month Emailnewsletter Virtùmedia B.V. 2,500 2,500 subscribers

# STITCHPRINT.EU

Maximize your exposure: use our website and the email newsletter. The newsletter appears every fortnight.